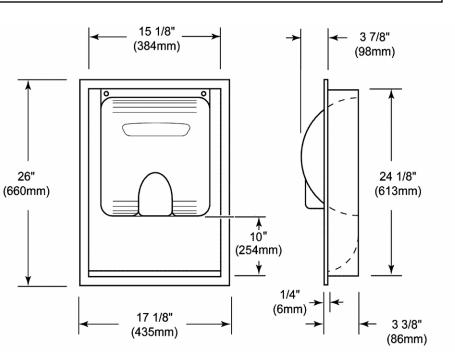

## \*\*\* Meets ADA Protrusion Requirement of 4 inches (102 mm) \*\*\*

| Specifications                                  |                                                                                                                                                                                                                                                             |                                                                     |              |
|-------------------------------------------------|-------------------------------------------------------------------------------------------------------------------------------------------------------------------------------------------------------------------------------------------------------------|---------------------------------------------------------------------|--------------|
|                                                 |                                                                                                                                                                                                                                                             |                                                                     |              |
| <u>Weight</u>                                   | 16 lbs. (7.3 KG)                                                                                                                                                                                                                                            | Suggested Dryer Mounting Heights<br>(From floor to bottom of dryer) |              |
|                                                 |                                                                                                                                                                                                                                                             | Men's                                                               | 45" (114 cm) |
| Overall Dimensions                              | 17 1/8" wide x 26" high x 3 3/8" deep<br>(435 mm wide x 660 mm high x 86 mm deep)                                                                                                                                                                           | Ladies                                                              | 43" (109 cm) |
|                                                 |                                                                                                                                                                                                                                                             | Teenagers                                                           | 41" (104 cm) |
| Rough Wall Opening                              | 15 3/8" wide x 24 3/8" high x 4" deep<br>(391 mm wide x 619 mm high x 102 mm deep)                                                                                                                                                                          | Children                                                            | 35"(89 cm)   |
|                                                 |                                                                                                                                                                                                                                                             | Handicapped                                                         | 37"(94 cm)   |
| <u>Construction</u>                             | Wall box is fabricated of 22 GA 18-8 type 304 stainless steel with #4 satin finish with 16 GA 18-8 type 304 stainless steel dryer mounting plate. All welded construction.                                                                                  |                                                                     |              |
| Installation Guide<br>(Consult local ADA codes) | When installed, bottom of hand dryer will be 10" (254 mm) above <u>bottom</u> of rough wall opening. Therefore, bottom of rough wall opening should be 10" (254 mm) below suggested mounting height for hand dryer. (See suggested mounting heights above). |                                                                     |              |