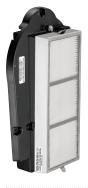

### **XLERATOR® HAND DRYER HEPA FILTER RETROFIT KIT**

The XLERATOR hand dryer offers a new HEPA filtration system proven to remove 99.97% of potentially present bacteria and particles at 0.3 microns from the air stream, and the only one with a washable pre-filter for reliable performance and extended filter life. XLERATOR with HEPA settles the debate about hand dryer hygiene by delivering clean, filtered, purified air as only XLERATOR can — fast and efficiently. The HEPA filtration system is now available as an optional XLERATOR feature, or can easily be retrofitted into existing units.

### HEPA FILTER RETROFIT KIT

#### **HEPA RETROFIT KIT**

PART #40525

| Part ID | Description                       | Price |
|---------|-----------------------------------|-------|
| 40525   | XLERATOR HEPA Filter RetroFit Kit | \$150 |
| 40520   | XLERATOR HEPA Filter Replacement  | \$80  |
| 94      | HEPA Pre-Filter Replacement       | \$25  |
|         | Metal Mesh                        |       |