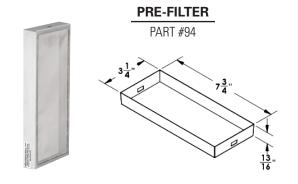

#### **HEPA RETROFIT KIT**

PART #40525

| Part ID | Description                       | Price |
|---------|-----------------------------------|-------|
| 40525   | XLERATOR HEPA Filter RetroFit Kit | \$150 |
| 40520   | XLERATOR HEPA Filter Replacement  | \$80  |
| 94      | HEPA Pre-Filter Replacement       | \$25  |
|         | Metal Mesh                        |       |

#### Pre-Filter

Corrosion resistant stainless steel mesh screen that traps large particles and protects the HEPA Filter media. The Pre-Filter is designed with an easy detaching clip system, allowing it to be removed without any tools for rinsing and cleaning of debris, and then reattached with a simple snap fit. Replacement Pre-Filters are available separately (Part #94).