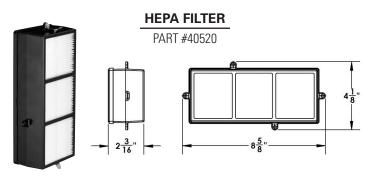

#### **HEPA RETROFIT KIT**

PART #40525

| Part ID | Description                       | Price |
|---------|-----------------------------------|-------|
| 40525   | XLERATOR HEPA Filter RetroFit Kit | \$150 |
| 40520   | XLERATOR HEPA Filter Replacement  | \$80  |
| 94      | HEPA Pre-Filter Replacement       | \$25  |
|         | Metal Mesh                        |       |

#### HEPA Filter

Filters 99.97% of bacteria and particles at 0.3 microns from the air stream. Replacement HEPA Filters are available separately (Part #40520).