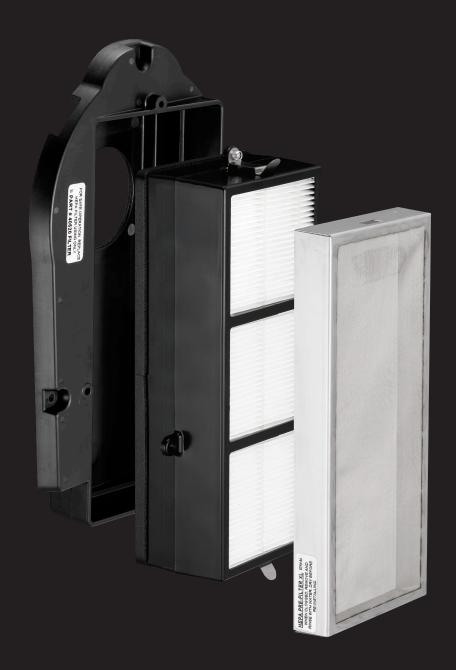

### **COMPONENTS/FEATURES OF HEPA FILTER RETROFIT KIT** (PART #40525)

#### HEPA Filter

Filters 99.97% of bacteria and particles at 0.3 microns from the air stream. Replacement HEPA Filters are available separately (Part #40520).

#### Pre-Filter

Corrosion resistant stainless steel mesh screen that traps large particles and protects the HEPA Filter media. The Pre-Filter is designed with an easy detaching clip system, allowing it to be removed without any tools for rinsing and cleaning of debris, and then reattached with a simple snap fit. Replacement Pre-Filters are available separately (Part #94).

#### Filter Adapter

This component serves as the connecting piece between the HEPA Filter and the motor. It creates an airtight seal to the motor and the HEPA Filter using perimeter closed-cell gaskets.

#### Pre-Filter Spring Clips

Corrosion resistant clips that easily flex outward to remove the Pre-Filter for cleaning. The Pre-Filter is designed to snap easily into place. The spring clips come pre-attached to the HEPA Filter.