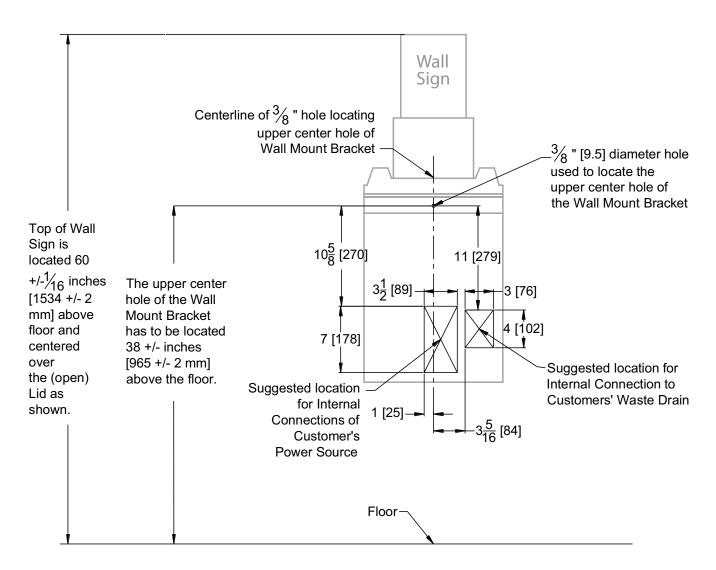

## **UTILITIES LOCATION DIAGRAM**

115-V 20-Amp 60-Hz Self-Timed Unit

**WARNING!** 

This diagram is for reference only! It is not to be used as the sole reference for installation of the SUITMATE® unit. The installation instructions beginning on page 3 must be followed explicitly!

- 1) On wall locate center of 3/8" (9.5mm) hole for the upper center hole of the Wall Mount Bracket.
- 2) Draw a vertical line (down) from this mark to indicate the center of the lower mounting channel of the SUITMATE® unit.
- 3) Use given measurements to locate either or both locations for placement of internal utilities.
- 4) After the SUITMATE® unit is hooked over the upper bracket, move it side to side so the center hole in the bottom channel is over the vertical line drawn in Step 2.