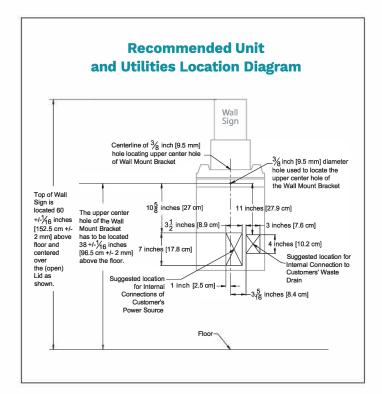

#### Installation

Wall mounted via supplied Wall Mount Bracket Direct electrical connection to a 115 V, 60 Hz, 20 Amp dedicated circuit

Water drainage to approved sanitary waste line or to floor drain