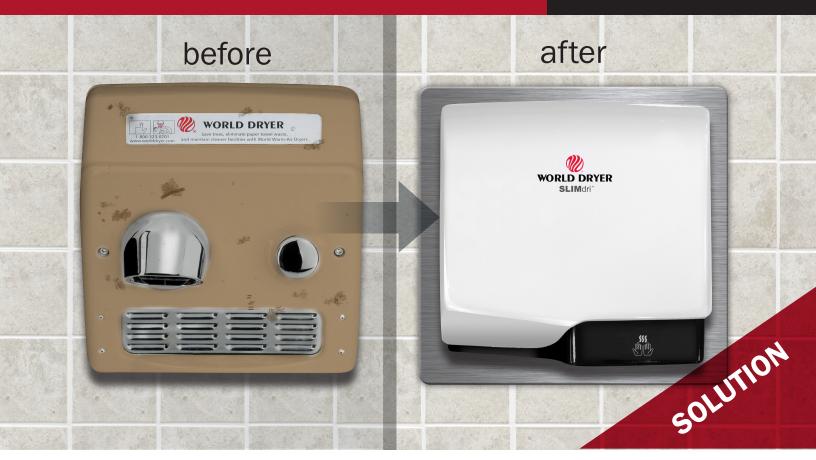

## **Upgrade to SLIMdri**<sup>™</sup> **Ex Surface-Mounted ADA Compliant Hand Dryer**

## An Easy Upgrade Solution ---- SLIMdri Hand Dryer + Retrofit Kit

The best drying performance of any Surface Mounted ADA Compliant Hand Dryer

Patented SteriTouch® Antimicrobial technology reduces the spread of harmful mold, fungi and bacteria