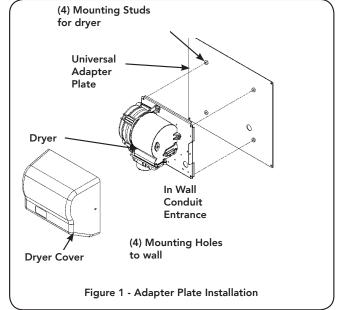

The Universal Adapter Plate kit provides a convenient means to replace older, larger hand dryers, recessed hand dryers or paper towel dispensers with a more compact and energy efficient hand dryer. The plate covers mounting holes, conduit holes and large openings from recessed dryers. This kit is compatible with all *EXTREMEAIR*, *ADVANTAGE* and Global Series hand dryers. The kit consists of a stainless steel 16" W x 14" H adapter plate with four threaded mounting studs for the dryer and mounting hardware.

## Kit Includes:

- (1) Stainless steel adapter plate with dryer mounting studs
- (4) 1/4"-20 x 3/4" bolts to mount the dryer to the plate
- (4) 1/4" flat washers
- (4)  $\#8 \times 1-1/2$ " wood screws to mount adapter plate to wall

## **Directions:**

1. Maximum mounting height from FLOOR to BOTTOM EDGE of ADAPTER PLATE:

| MEN         | 41" |
|-------------|-----|
| WOMEN       | 39" |
| CHILDREN    | 29" |
| HANDICAPPED | 33" |

- 2. Apply a bead of silicone caulk across the back of the adapter plate to reduce noise and vibration.
- 3. Mount the adapter plate to the wall. Make sure the (4) #8 x 1-1/2" wood screws go into wood studs. If this is not possible (i.e., cinder block wall, metal studs, etc.), the contractor must supply the appropriate mounting hardware to securely mount the adapter plate. The supplied #8 x 1-1/2" wood screws are for mounting to wood studs only.
- 4. Apply a bead of silicone caulk around edges of adapter plate.
- 5. Install the *EXTREMEAIR*, *ADVANTAGE* or Global Series model hand dryer onto the adapter plate following the instructions that came with the hand dryer.