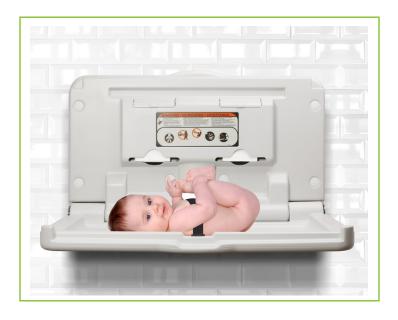

## **Features & Benefits**

- High density polypropylene plastic construction with protective antimicrobial coating
- Meets global ADA, FDA, & ASTM safety standards for enhanced child protection
- Safety belt securely holds child in place
- Two side hooks for hanging diaper bag and personal items off the floor
- Dual liner holders for up to 100 film liners to shield child from table surface
- Mounting hardware and multi-lingual instructions included