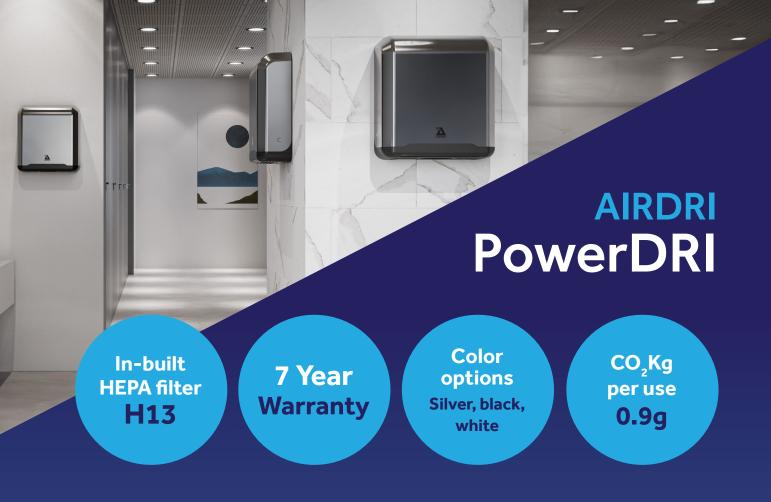

## PowerDRI Hand Dryer

Compact but powerful, the PowerDRI is an ultra energy efficient blade hand dryer with a 10 second dry time.

Airflow · Technology · Expertise

+1 (847) 350-0655 sales@airdri.com airdri.com

| Dimensions             | W 11¾" x H 12¾%4" x D 35¾4"                            |
|------------------------|--------------------------------------------------------|
| Weight                 | 11.5lbs                                                |
| Electrical supply      | 110VAC - 240VAC 50/60Hz                                |
| Current consumption    | <7amp @ 115V / <3.5 amp @ 230V                         |
| Nominal output         | 0.8kW (800W)                                           |
| Drying speed           | 10 seconds                                             |
| Control system         | Automatic, infra red, no-touch                         |
| Aperture type          | Blade                                                  |
| Air velocity           | 67m/s / 150mph (airspeed at outlet)                    |
| Air outlet temperature | 97°F @ 68°F ambient                                    |
| Noise level            | 75dBA at 1 meter (3ft) from dryer                      |
| IP rating              | IP24                                                   |
| HEPA filter            | Yes                                                    |
| Cover options          | Brushed stainless steel or powercoated stainless steel |
| Color options          |                                                        |
|                        | Silver Black White                                     |

 $\mbox{\sc CO2}$  per use: Based on CO2 emissions from the electricity grid of the USA 2022 per use of the dryer

Running cost: Based on 200 washes per day, 365 days per year. The 2024 average commercial electricity cost is 12.76 cents per kilowatt hour